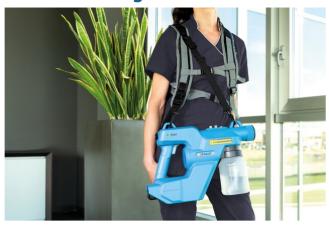

# E-Spray

Professional Electrostatic Sprayer

E-Spray is a professional sprayer that uses the principle of electrostatic induction to distribute sanitizing and disinfectant solutions effectively and uniformly on targeted surface areas.

- Electrostatically charged.
- Lightweight, Mobile and easy to use.
- Ergonomic in design.
- Powered by a lithium ion battery.
- Several hours hygienization from one charge.
- 3 nozzle sizes to suit whatever application is required.
- Comes with a hard carry case.

The spray can reach the whole area you target, even hard to reach places. It is suitable for extended use on uneven surfaces, with hard-to-reach sides and many hidden spots, and where there are several objects that need a 360-degree disinfection. E-Spray allows the user to disinfect areas quickly and effectively saving time, effort and money.