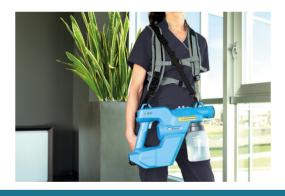

# E-Spray

Professional Electrostatic Sprayer

E-Spray is a professional sprayer that uses the principle of electrostatic induction to distribute sanitizing and disinfectant solutions effectively and uniformly on targeted surface areas.

- Electrostatically charged.
- Lightweight, Mobile and easy to use.
- Ergonomic in design.
- Powered by a lithium ion battery.
- Several hours hygienization from one charge.
- 3 nozzle sizes to suit whatever application is required.
- Comes with a hard carry case.

## **Optional Accessories**

Back pack designed for long range with additional 2-litre tank.

Lithium battery (18V/4Ah) to increase runtime - Up to 8 hours.

Attachment to clip on shoulder support strap for added comfort and increased mobility.