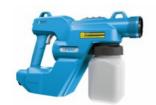

# E-Spray

Professional Electrostatic Sprayer

E-Spray is a professional sprayer that uses the principle of electrostatic induction to distribute sanitizing and disinfectant solutions effectively and uniformly on targeted surface areas.

- Electrostatically charged.
- Lightweight, Mobile and easy to use.
- Ergonomic in design.
- Powered by a lithium ion battery.
- Several hours hygienization from one charge.
- 3 nozzle sizes to suit whatever application is required.
- Comes with a hard carry case.

The spray can reach the whole area you target, even hard to reach places. It is suitable for extended use on uneven surfaces, with hard-to-reach sides and many hidden spots, and where there are several objects that need a 360-degree disinfection. E-Spray allows the user to disinfect areas quickly and effectively saving time, effort and money.