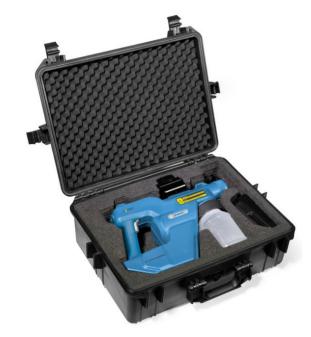

- Electrostatically charged.
- Lightweight, Mobile and easy to use.
- Ergonomic in design.
- Powered by a lithium ion battery.
- Several hours hygienization from one charge.
- 3 nozzle sizes to suit whatever application is required.
- Comes with a hard carry case.

## **Comes as standard with**

Lithium battery
(18V/2Ah) Batter charger
(18V/2Ah) Nozzles Kit
Shockproof kit box