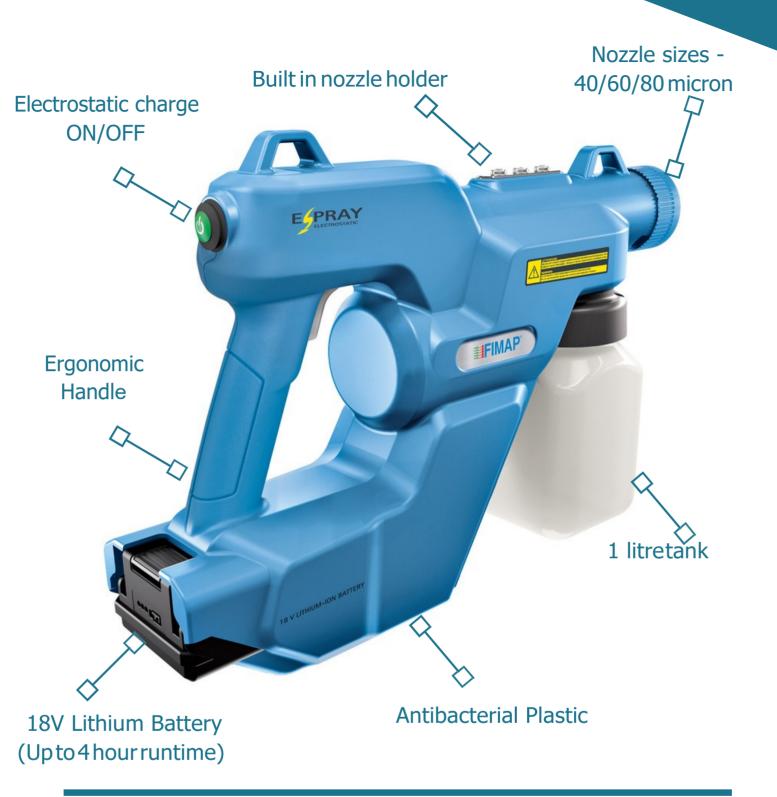

# E-Spray

Professional Electrostatic Sprayer

E-Spray is a professional sprayer that uses the principle of electrostatic induction to distribute sanitizing and disinfectant solutions effectively and uniformly on targeted surface areas.

- Electrostatically charged.
- Lightweight, Mobile and easy to use.
- Ergonomic in design.
- Powered by a lithium ion battery.
- Several hours hygienization from one charge.
- 3 nozzle sizes to suit whatever application is required.
- Comes with a hard carry case.

The spray can reach the whole area you target, even hard to reach places. It is suitable for extended use on uneven surfaces, with hard-to-reach sides and many hidden spots, and where there are several objects that need a 360-degree disinfection. E-Spray allows the user to disinfect areas quickly and effectively saving time, effort and money.

### **Technical Data**

| Productivity theoretical (up to sqm/h)        | 350            |
|-----------------------------------------------|----------------|
| Solution tank                                 | 1              |
| Nozzle Shape                                  | Full cone      |
| Nozzle size (micron)                          | 40 / 60 / 80   |
| Tank autonomy (min)                           | 22 / 12 / 8    |
| Solution Pump (W)                             | 20             |
| Power Supply - Standard (V)                   | 18V 2000 mAh   |
| Power Supply - Optional (V)                   | 18V 4000 mAh   |
| Battery run time - Standard (up to h)         | 4              |
| Battery run time - Standard (up to h)         | 8              |
| Dimensions L x H x W (mm)                     | 417 x 280 x 90 |
| Spray gun weight - empty without battery (kg) | 1.3            |
| Spray gun weight - empty without battery (kg) | 1.7            |
| Spray gun weight - empty without battery (kg) | 2.7            |