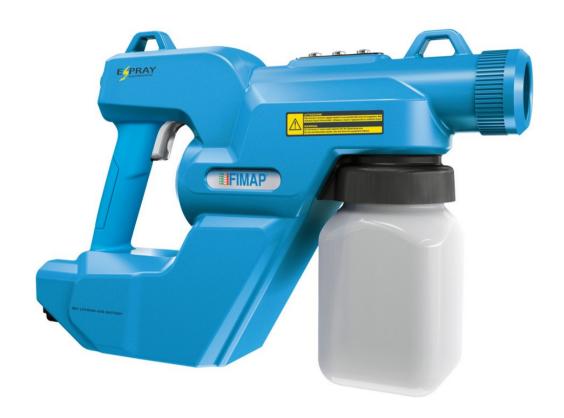

# E-Spray

Professional Electrostatic Sprayer

E-Spray is a professional sprayer that uses the principle of electrostatic induction to distribute sanitizing and disinfectant solutions effectively and uniformly on targeted surface areas.

- Electrostatically charged.
- Lightweight, Mobile and easy to use.
- Ergonomic in design.
- Powered by a lithium ion battery.
- Several hours hygienization from one charge.
- 3 nozzle sizes to suit whatever application is required.
- Comes with a hard carry case.