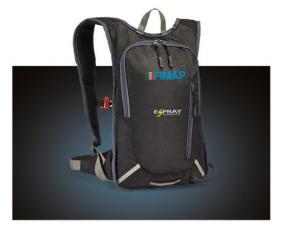

## **Optional Accessories**

Back pack designed for long range with additional 2-litre tank.

Lithium battery (18V/4Ah) to increase runtime - Up to 8 hours.

Attachment to clip on shoulder support strap for added comfort and increased mobility.