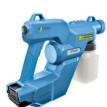

# E-Spray

Professional Electrostatic Sprayer

E-Spray is a professional sprayer that uses the principle of electrostatic induction to distribute sanitizing and disinfectant solutions effectively and uniformly on targeted surface areas.

- Electrostatically charged.
- Lightweight, Mobile and easy to use.
- Ergonomic in design.
- Powered by a lithium ion battery.
- Several hours hygienization from one charge.
- 3 nozzle sizes to suit whatever application is required.
- Comes with a hard carry case.

The spray can reach the whole area you target, even hard to reach places. It is suitable for extended use on uneven surfaces, with hard-to-reach sides and many hidden spots, and where there are several objects that need a 360-degree disinfection. E-Spray allows the user to disinfect areas quickly and effectively saving time, effort and money.