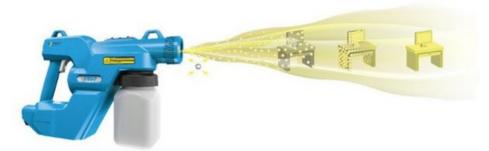

The spray can reach the whole area you target, even hard to reach places. It is suitable for extended use on uneven surfaces, with hard-to-reach sides and many hidden spots, and where there are several objects that need a 360-degree disinfection. E-Spray allows the user to disinfect areas quickly and effectively saving time, effort and money.