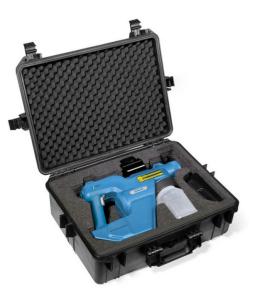

- Electrostatically charged.
- Lightweight, Mobile and easy to use.
- Ergonomic in design.
- Powered by a lithium ion battery.
- Several hours hygienization from one charge.
- 3 nozzle sizes to suit whatever application is required.
- Comes with a hard carry case.

## **Comes as standard with**

Lithium battery
(18V/2Ah) Batter charger
(18V/2Ah) Nozzles Kit
Shockproof kit box