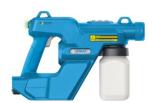

# E-Spray

Professional Electrostatic Sprayer

E-Spray is a professional sprayer that uses the principle of electrostatic induction to distribute sanitizing and disinfectant solutions effectively and uniformly on targeted surface areas.

- Electrostatically charged.
- Lightweight, Mobile and easy to use.
- Ergonomic in design.
- Powered by a lithium ion battery.
- Several hours hygienization from one charge.
- 3 nozzle sizes to suit whatever application is required.
- Comes with a hard carry case.

The spray can reach the whole area you target, even hard to reach places. It is suitable for extended use on uneven surfaces, with hard-to-reach sides and many hidden spots, and where there are several objects that need a 360-degree disinfection. E-Spray allows the user to disinfect areas quickly and effectively saving time, effort and money.