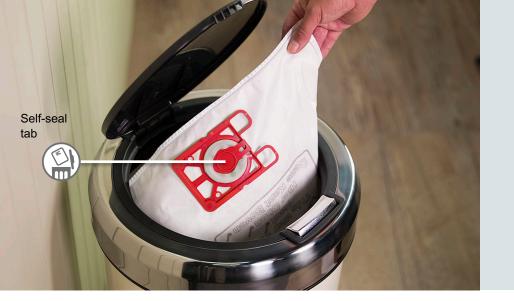

### Emptying with No Dust and No Mess

Hetty's innovative self-seal tab locks all the dust in the bag, meaning emptying with no dust and no mess.

We've made over 10 Million Henrys and Hettys and most of them are still in use today. Independently rated as the U.K's most reliable vacuum brand.

# No Dust Cloud, WHAT GOES IN STAYS IN

### No Dust Cloud, What Goes In Stays In

Hetty's innovative self-seal tab locks all the dust in the bag, meaning emptying with no dust and no mess.