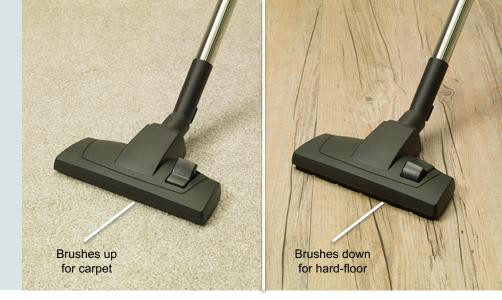

### Perfect for Carpets and Hard-floors

Easily switch between carpets and hard-floors with Hetty's high performance combi floor tool.

### **Perfect for Carpets and Hard-floors**

Easily switch between carpets and hard-floors with Hetty's high performance combi floor tool.