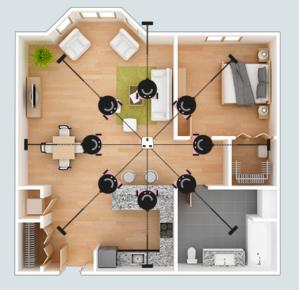

### **Great Features to Make Cleaning Easy and Effective**

Super long reach, "trouble free" rewind 10 metre cable, huge 6 litre capacity and versatile tool set.

### Great Features to Make Cleaning Easy and Effective

Hetty is much more than a pretty face! She has all the same features as Henry, including super long reach, "trouble free" rewind 10 metre cable, huge 6 litre capacity and versatile tool set.