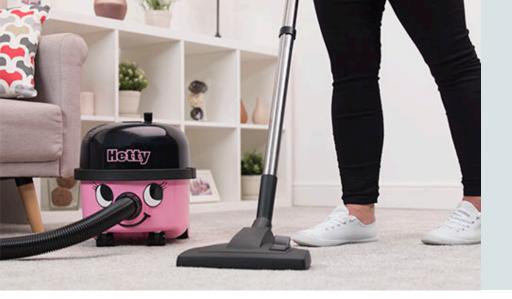

### Perfect for Carpets and Hard-floors

Easily switch between carpets and hard-floors with Hetty's high performance combi floor tool.

### **Perfect for Carpets and Hard-floors**

Easily switch between carpets and hard-floors with Hetty's high performance combi floor tool.