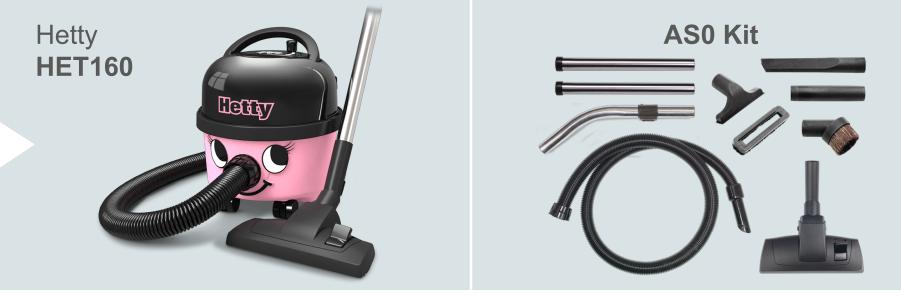

## **Product Specifications**

| Model  | Motor | Power           | Suction H <sup>2</sup> O | Capacity | Kit | Cleaning Range | Weight | Dimensions WxLxH |
|--------|-------|-----------------|--------------------------|----------|-----|----------------|--------|------------------|
| HET160 | 620W  | 230V AC 50/60Hz | 2300mm                   | 6L       | AS0 | 26.1m          | 7.5kg  | 310x310x320mm    |